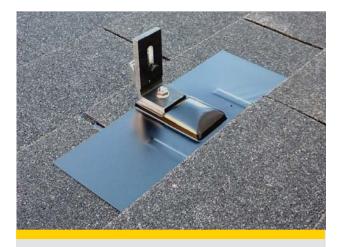

### Flashed L Foot Simplified

SnapNrack Series 100 Flashed L Foot Kit is an innovative solution to provide a long lasting watertight seal over the life of the system. The Flashed L Foot provides a fully flashed roof fastener for attachment to composition roof with no required cutting of shingles. The L Foot is engineered for maximum adjustability for a clean level installation.

Place order with your distributor. Purchase material for a single project or order in bulk for additional savings

Flashed L Foot Kit Parts

Flashed L Foot Kit Assembled