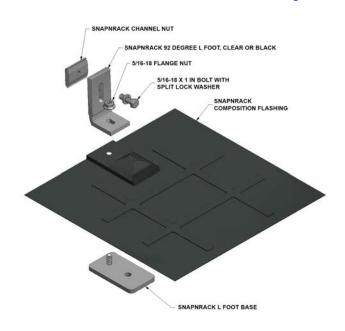

- 1" slotted bolt connection
- 1" spacers available for increased adjustability
- Clear or Black anodized aluminum components (both available with black flashing)
- No Cutting of shingles

### Flashed L Foot in 4 Simple Steps:

- 1) Locate a rafter in the roof using a pilot drill
- 2) Install base to the roof on top of the composition shingle
- 3) Use a breaker bar to separate the composition shingles above the base, and install the flashing
- 4) Attach the L foot on top and proceed with rail installation and leveling

### Flashed L Foot Kit Dimensions

| SnapNrack Flashed L Foot Technical Data Patent Pending |                                                                                                                                                              |
|--------------------------------------------------------|--------------------------------------------------------------------------------------------------------------------------------------------------------------|
| Materials                                              | <ul> <li>6000 Series Aluminum L Foot &amp; Base</li> <li>Stainless Steel Hardware</li> <li>Galvanized Steel Flashing w/ black all weather coating</li> </ul> |
| Material Finish                                        | Clear and black anodized aluminum                                                                                                                            |
| Weight                                                 | • 1.3 lbs                                                                                                                                                    |
| Design Uplift Load                                     | • 350 lbs Uplift                                                                                                                                             |
| Design Ultimate Load                                   | • 1,000 lbs Uplift                                                                                                                                           |
| Warranty                                               | 10 Year material and worksmanship                                                                                                                            |