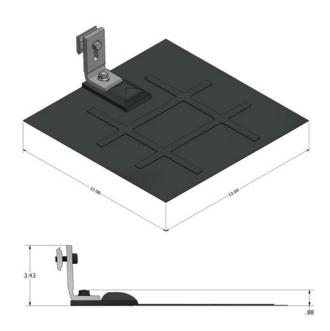

## Flashed L Foot Kit Assembly

### Flashed L Foot Kit Dimensions

| SnapNrack Flashed L Foot Technical Data Patent Pending |                                                                                                                                                              |
|--------------------------------------------------------|--------------------------------------------------------------------------------------------------------------------------------------------------------------|
| Materials                                              | <ul> <li>6000 Series Aluminum L Foot &amp; Base</li> <li>Stainless Steel Hardware</li> <li>Galvanized Steel Flashing w/ black all weather coating</li> </ul> |
| Material Finish                                        | Clear and black anodized aluminum                                                                                                                            |
| Weight                                                 | • 1.3 lbs                                                                                                                                                    |
| Design Uplift Load                                     | • 350 lbs Uplift                                                                                                                                             |
| Design Ultimate Load                                   | • 1,000 lbs Uplift                                                                                                                                           |
| Warranty                                               | 10 Year material and worksmanship                                                                                                                            |